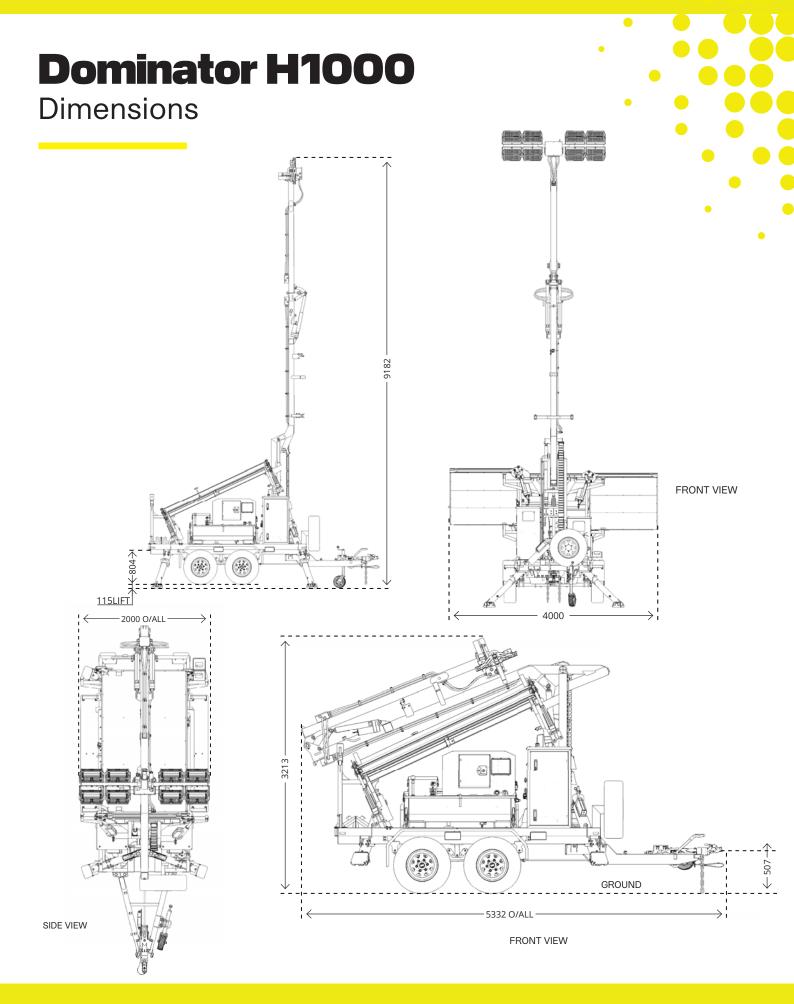

## **Dominator H1000** Specifications

| CODE                                  | ETG-13DH011                                                   |
|---------------------------------------|---------------------------------------------------------------|
| MANUFACTURER SPEC                     |                                                               |
| OVERALL DIMENSIONS (TRANSPORT)        | 5295 × 2020 × 3213 mm                                         |
| OVERALL DIMENSIONS (SET UP)           | 4912 × 4000 × 9182mm                                          |
| TOTAL WEIGHT (ATM, GTM & TARE)        | "ATM: 2500kg   GTM: 2250kg   TARE: 1790kg"                    |
| TOTAL HEIGHT (SET UP)                 | 9182mm                                                        |
| LUMINAIRE HEIGHT                      | 8898mm (centre of lights)                                     |
| FOOTPRINT (SET UP)                    | 4000 × 4912mm                                                 |
| AXLE CONFIGURATION                    | Dual A×le, Leaf Springs                                       |
| TYRE & WHEEL SIZE                     | 15" Steel Wheel 6×139.7mm Stud, LT235/75R15 All Terrain Tyres |
| BRAKING SYSTEM                        | Knott Mechanical Overrun Drum Braking System                  |
| TOW HITCH OPTIONS                     | 50mm Ball Standard, 75mm Ring Hitch optional                  |
| OPERATION                             |                                                               |
| STABILISER LEGS                       | Electric Actuator Operation                                   |
| MAST                                  | Electric Actuator Operation                                   |
| LIGHT HEAD TILT and ROTATION          | Electric Motor Operation                                      |
| SOLAR PANEL DEPLOYMENT                | Electric Actuator Operation                                   |
| FUNCTION CONTROLS                     | Remote Control or Onboard Control Panel                       |
| LUMINAIRE                             |                                                               |
| LUMINAIRE                             | VEVA Pro Floodlight                                           |
| LUMINAIRE QUANTITY                    | 8                                                             |
| LUMINAIRE WATTAGE                     | 163                                                           |
| TOTAL LUMEN OUTPUT                    | 240,000lm                                                     |
| LIGHTING CONTROL                      | Timer Controlled with watch battery backup                    |
| STANDARD LIGHT RUNTIME/NIGHT          | 12 hours                                                      |
| ELECTRICAL                            |                                                               |
| BATTERY                               | ETG-14TB015 (LiFeP04-Lithium Ion Phosphate Battery)           |
| BATTERY QUANTITY                      | 4                                                             |
| BATTERY CAPACITY (kWh)                | 18.43kWh                                                      |
| BATTERY SYSTEM VOLTAGE                | 25.6                                                          |
| SOLAR PANEL W                         | 700                                                           |
| SOLAR PANEL QTY                       | 3                                                             |
| MPPT CHARGE CONTROLLER                | Victron SmartSolar MPPT 250/85                                |
| GENERATOR                             |                                                               |
| ENGINE                                | HATZ 1B30-E fiPMG                                             |
| FUEL TYPE                             | Diesel                                                        |
| KW                                    | 2.8kW                                                         |
| DIESEL TANK                           | 160L                                                          |
| CONTROL SYSTEM                        | Victron Ekrano GX                                             |
| OPERATION                             | Automatic Generator Start/Stop Voltage Controlled             |
| PERFORMANCE                           |                                                               |
| HOURS LIGHT RUNTIME ON BATTERY        | 11 Hours                                                      |
| DAYS OF LIGHT RUNTIME PER DIESEL TANK | Up To 65 Days                                                 |
| HOURS OF GENERATOR RUNTIME PER NIGHT  | Approximately 3 hours                                         |
| LIGHTING HOURS BETWEEN SERVICE        | Up To 950 hours                                               |
| ENVIRONMENTAL                         |                                                               |
| Wind Rating (SET-UP)                  | 115Km/h                                                       |
| INGRESS PROTECTION (IP) RATING        | IP55 ENCLOSURE • IP65 LUMINAIRE • IP68 SOLAR PANEL            |