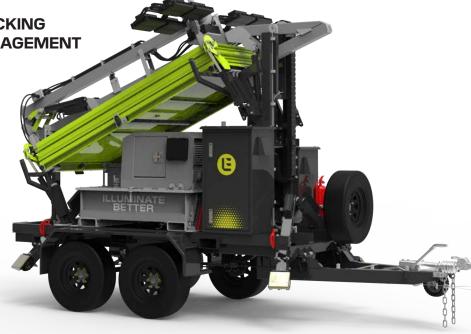

## **Dominator H1000** Hybrid Solar Lighting Tower

The Dominator H1000 Hybrid is a high-performance lighting trailer engineered for superior efficiency and convenience. Delivering an impressive 240,000 lumens, this hybrid solar-diesel lighting tower combines renewable energy with the reliability of a diesel generator, ensuring consistent, high-output lighting for demanding remote or off-grid applications.

Designed for seamless deployment, the H1000 features fully automatic setup and pack-down, remote controlled for quick and hassle-free operation. Its easy-access design simplifies maintenance and operation, enhancing overall efficiency. For effortless transport, the H1000 is equipped with side forklift pockets, a modular, forklift able battery box, and a forklift able generator pack.