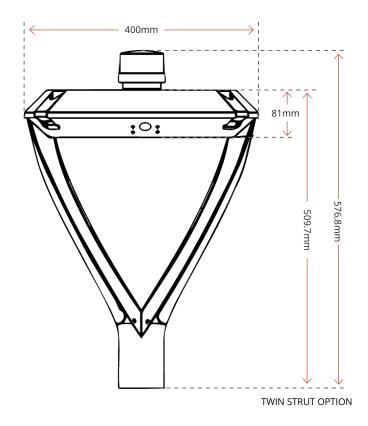

## **DIMENSIONS**

### ADARA PLUS POST TOP LIGHT

Optional

Twin Strut

- **Dynamic Thermal Regulation**
- **Lower Energy Consumption by up** to 60%
- **Multiple Mounting Options** Available
- **Replaceable Driver Unit and Intelligent Lighting Control Options**

### ADARA PLUS POST TOP LIGHT

| Product Name             | ETG-07AD001                                                                                                                                               |
|--------------------------|-----------------------------------------------------------------------------------------------------------------------------------------------------------|
| Power (W)                | 60 (dip-switch power change 18W / 30W / 45W)                                                                                                              |
| Lumen (lm)               | 9,000 (18W: 2700lm   30W: 4500lm   45W: 6750lm)                                                                                                           |
| Luminous efficacy (lm/W) | 150                                                                                                                                                       |
| CRI                      | 70 (Optional 80)                                                                                                                                          |
| CCT (K)                  | Switchable (3000K/ 4000K/ 5000K)                                                                                                                          |
| Surge Protection (kV)    | 4kV line-line, 6kV line-earth                                                                                                                             |
| Input Voltage (AC)       | 100-240 (50/60Hz)                                                                                                                                         |
| IP/IK Ratings            | IP66 Weatherproof / IK08 Impact resistant                                                                                                                 |
| Luminaire Dimension (mm) | Ø400 x 81.1                                                                                                                                               |
| Pole Dimension (mm)      | Maximum Ø63                                                                                                                                               |
| Weight (kg)              | 6.8                                                                                                                                                       |
| PF                       | <0.94                                                                                                                                                     |
| Driver                   | MOSO                                                                                                                                                      |
| Operating temperature    | -30°C ~ +50°C                                                                                                                                             |
| Finish                   | Powder coating                                                                                                                                            |
| Body   Colour            | Aluminium alloy (no screws exposed)   Silvery black (RAL9005)                                                                                             |
| Lens                     | PC Lens                                                                                                                                                   |
| Cover                    | Tempered Glass                                                                                                                                            |
| LED Chip                 | SMD3030                                                                                                                                                   |
| Surge Protection         | 4kV line-line, 6kV line-earth                                                                                                                             |
| Protections              | High standard anti-corrosion powder coating (AKZO)<br>Coastal region safe (2000Hrs salt spray tested)<br>Protection Class I/II                            |
| Materials                | Die cast aluminium & PC                                                                                                                                   |
| Operating temperature    | -30°C ~ +50°C                                                                                                                                             |
| Mounting Options         | Gooseneck   Twin Strut (ETG-07AD002)                                                                                                                      |
| Optional                 | -10V & 1-10V dimmable (range from 10% to 100%)  DALI Control gear dim-to-off  PE Cell  7 pin NEMA Socket as Zigbee communication  Microwave motion sensor |
| Warranty                 | 5 years                                                                                                                                                   |