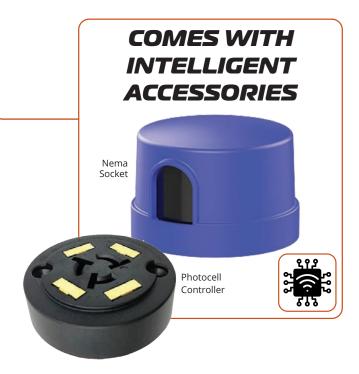

### ADARA PLUS POST TOP LIGHT

| Product Name             | ETG-07AD001                                                                                                                                               |
|--------------------------|-----------------------------------------------------------------------------------------------------------------------------------------------------------|
| Power (W)                | 60 (dip-switch power change 18W / 30W / 45W)                                                                                                              |
| Lumen (lm)               | 9,000 (18W: 2700lm   30W: 4500lm   45W: 6750lm)                                                                                                           |
| Luminous efficacy (lm/W) | 150                                                                                                                                                       |
| CRI                      | 70 (Optional 80)                                                                                                                                          |
| CCT (K)                  | Switchable (3000K/ 4000K/ 5000K)                                                                                                                          |
| Surge Protection (kV)    | 4kV line-line, 6kV line-earth                                                                                                                             |
| Input Voltage (AC)       | 100-240 (50/60Hz)                                                                                                                                         |
| IP/IK Ratings            | IP66 Weatherproof / IK08 Impact resistant                                                                                                                 |
| Luminaire Dimension (mm) | Ø400 x 81.1                                                                                                                                               |
| Pole Dimension (mm)      | Maximum Ø63                                                                                                                                               |
| Weight (kg)              | 6.8                                                                                                                                                       |
| PF                       | <0.94                                                                                                                                                     |
| Driver                   | MOSO                                                                                                                                                      |
| Operating temperature    | -30°C ~ +50°C                                                                                                                                             |
| Finish                   | Powder coating                                                                                                                                            |
| Body   Colour            | Aluminium alloy (no screws exposed)   Silvery black (RAL9005)                                                                                             |
| Lens                     | PC Lens                                                                                                                                                   |
| Cover                    | Tempered Glass                                                                                                                                            |
| LED Chip                 | SMD3030                                                                                                                                                   |
| Surge Protection         | 4kV line-line, 6kV line-earth                                                                                                                             |
| Protections              | High standard anti-corrosion powder coating (AKZO)<br>Coastal region safe (2000Hrs salt spray tested)<br>Protection Class I/II                            |
| Materials                | Die cast aluminium & PC                                                                                                                                   |
| Operating temperature    | -30°C ~ +50°C                                                                                                                                             |
| Mounting Options         | Gooseneck   Twin Strut (ETG-07AD002)                                                                                                                      |
| Optional                 | -10V & 1-10V dimmable (range from 10% to 100%)  DALI Control gear dim-to-off  PE Cell  7 pin NEMA Socket as Zigbee communication  Microwave motion sensor |
| Warranty                 | 5 years                                                                                                                                                   |