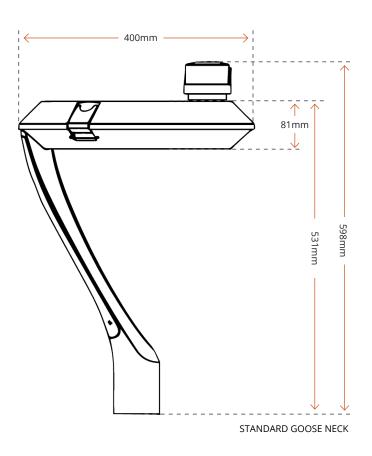

## **DIMENSIONS**

### ADARA PLUS POST TOP LIGHT

### ADARA PLUS POST TOP LIGHT

| Product Name             | ETG-07AD001                                                                                                                                               |
|--------------------------|-----------------------------------------------------------------------------------------------------------------------------------------------------------|
| Power (W)                | 60 (dip-switch power change 18W / 30W / 45W)                                                                                                              |
| Lumen (lm)               | 9,000 (18W: 2700lm   30W: 4500lm   45W: 6750lm)                                                                                                           |
| Luminous efficacy (lm/W) | 150                                                                                                                                                       |
| CRI                      | 70 (Optional 80)                                                                                                                                          |
| CCT (K)                  | Switchable (3000K/ 4000K/ 5000K)                                                                                                                          |
| Surge Protection (kV)    | 4kV line-line, 6kV line-earth                                                                                                                             |
| Input Voltage (AC)       | 100-240 (50/60Hz)                                                                                                                                         |
| IP/IK Ratings            | IP66 Weatherproof / IK08 Impact resistant                                                                                                                 |
| Luminaire Dimension (mm) | Ø400 x 81.1                                                                                                                                               |
| Pole Dimension (mm)      | Maximum Ø63                                                                                                                                               |
| Weight (kg)              | 6.8                                                                                                                                                       |
| PF                       | <0.94                                                                                                                                                     |
| Driver                   | MOSO                                                                                                                                                      |
| Operating temperature    | -30°C ~ +50°C                                                                                                                                             |
| Finish                   | Powder coating                                                                                                                                            |
| Body   Colour            | Aluminium alloy (no screws exposed)   Silvery black (RAL9005)                                                                                             |
| Lens                     | PC Lens                                                                                                                                                   |
| Cover                    | Tempered Glass                                                                                                                                            |
| LED Chip                 | SMD3030                                                                                                                                                   |
| Surge Protection         | 4kV line-line, 6kV line-earth                                                                                                                             |
| Protections              | High standard anti-corrosion powder coating (AKZO)<br>Coastal region safe (2000Hrs salt spray tested)<br>Protection Class I/II                            |
| Materials                | Die cast aluminium & PC                                                                                                                                   |
| Operating temperature    | -30°C ~ +50°C                                                                                                                                             |
| Mounting Options         | Gooseneck   Twin Strut (ETG-07AD002)                                                                                                                      |
| Optional                 | -10V & 1-10V dimmable (range from 10% to 100%)  DALI Control gear dim-to-off  PE Cell  7 pin NEMA Socket as Zigbee communication  Microwave motion sensor |
| Warranty                 | 5 years                                                                                                                                                   |