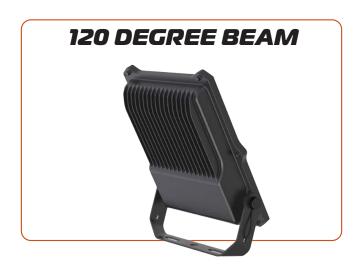

Light up large spaces efficiently with the ECO Series Slim Line Flood Light! With 140 lm/W and 28,000 lumens of cool, crisp 5000K light, it delivers powerful illumination in a durable, IP65-rated design. Easy installation with flex and AU plug, plus a 30m cable for flexible mounting—perfect for indoor or outdoor use. Backed by a 3-year warranty, this is high-output lighting made simple and sustainable.

- IP65
- Economy range offering great value for money
- Energy efficient lighting with efficacy of 140 lm/W
- High performance coating for rust prevention
- Instant full bright when powered
- New slimline, light weight design
- Superior heat dissipation

## **ECO SLIM FLOOD LIGHT**

| Code                 | ETG-02OF074                                      | ETG-02OF078                    |
|----------------------|--------------------------------------------------|--------------------------------|
| Power (W)            | 50W                                              | 200W                           |
| Lumen (lm)           | 7000                                             | 28,000                         |
| Dimension (mm) (LWH) | 320 x 239 x 53                                   | 480 x 379 x 63                 |
| CCT (K)              | 5000K                                            | 4000K (Optional 3000K / 5000K) |
| Efficacy             | 140 lm/W                                         |                                |
| IP/IK Rating         | IP65 / IK07                                      |                                |
| Input Voltage        | 220 ~ 240 V AC / 50Hz                            |                                |
| PF                   | >0.95                                            |                                |
| Operating Temp       | -30°C to +50°C (10% to 90% RH)                   |                                |
| CRI                  | >70 / ( >80 Optional)                            |                                |
| LED Chip / Driver    | LUMILEDS / SOSEN                                 |                                |
| Material             | ALUMINIUM, GLASS, PC LENS                        |                                |
| Colour               | Body Colour: Black                               |                                |
| Beam Angle           | 120° (Optional 30° / 60° / 90° / Type 3, 4, & 5) |                                |
| Lifespan             | 50,000 hours                                     |                                |
| Warranty             | 5 years                                          |                                |