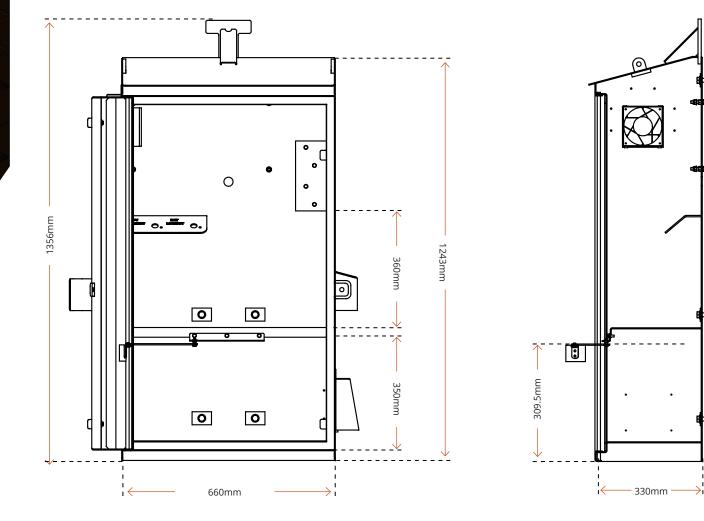

## SPECIFICATIONS

ELION SOLAR LIGHTING CONTAINER KIT

| Code                       | ETG-01CK044                                     | ETG-01CK045                     |
|----------------------------|-------------------------------------------------|---------------------------------|
| System Voltage (V)         | 12                                              |                                 |
| Enclosure Mounting         | Wall-mounted                                    |                                 |
| Sensor                     | Stand alone motion sensor 12V DC                |                                 |
| Cables                     | 20 metre DC light cable + 5 metre solar cable   |                                 |
| LUMINAIRE                  |                                                 |                                 |
| LED luminaire              | 2 x 20W ZEUS Batten DC light                    | 4 x 20W ZEUS Batten DC light    |
| Total Lumen Output (lm)    | 3960                                            | 7920                            |
| SOLAR                      |                                                 |                                 |
| Solar Panel (W) x Quantity | 400W x 1                                        | 400W x 2                        |
| Solar Controller           | 60A                                             |                                 |
| BATTERY                    |                                                 |                                 |
| Battery                    | Elion LIFEPO4 lithium 150Ah x 1                 | Elion LIFEPO4 lithium 150Ah x 2 |
| Battery Enclosure          | Powder-coated, lockable vented with cooling fan |                                 |
| DIMENSIONS                 |                                                 |                                 |
| Luminaire Size (mm)        | 660 x 80 x 75                                   |                                 |
| Luminaire Weight (Kg)      | 1.44 (Per Batten)                               |                                 |
| Panel Size (mm)            | 1956 x 992 x 40                                 |                                 |
| Solar Panel Kit Size (mm)  | 1916 x 2100 x 685                               |                                 |