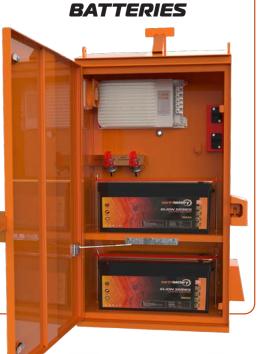

## ELION SOLAR LIGHTING

CONTAINER KIT

Illuminate your storage with our Solar Container Lighting Kit, designed for shipping containers. This all-in-one kit features a high-efficiency solar panel on a sturdy aluminum frame, a vandal-resistant electrical enclosure with ELION lithium batteries, and a smart solar charge controller. Durable LED batten lights with motion sensors ensure consistent lighting, enhancing visibility and safety. Ideal for mine sites and remote locations, our kit offers a sustainable and efficient lighting solution harnessing solar power.

## SPECIFICATIONS

ELION SOLAR LIGHTING CONTAINER KIT

| Code                       | ETG-01CK044                                     | ETG-01CK045                     |
|----------------------------|-------------------------------------------------|---------------------------------|
| System Voltage (V)         | 12                                              |                                 |
| Enclosure Mounting         | Wall-mounted                                    |                                 |
| Sensor                     | Stand alone motion sensor 12V DC                |                                 |
| Cables                     | 20 metre DC light cable + 5 metre solar cable   |                                 |
| LUMINAIRE                  |                                                 |                                 |
| LED luminaire              | 2 x 20W ZEUS Batten DC light                    | 4 x 20W ZEUS Batten DC light    |
| Total Lumen Output (lm)    | 3960                                            | 7920                            |
| SOLAR                      |                                                 |                                 |
| Solar Panel (W) x Quantity | 400W x 1                                        | 400W x 2                        |
| Solar Controller           | 60A                                             |                                 |
| BATTERY                    |                                                 |                                 |
| Battery                    | Elion LIFEPO4 lithium 150Ah x 1                 | Elion LIFEPO4 lithium 150Ah x 2 |
| Battery Enclosure          | Powder-coated, lockable vented with cooling fan |                                 |
| DIMENSIONS                 |                                                 |                                 |
| Luminaire Size (mm)        | 660 x 80 x 75                                   |                                 |
| Luminaire Weight (Kg)      | 1.44 (Per Batten)                               |                                 |
| Panel Size (mm)            | 1956 x 992 x 40                                 |                                 |
| Solar Panel Kit Size (mm)  | 1916 x 2100 x 685                               |                                 |