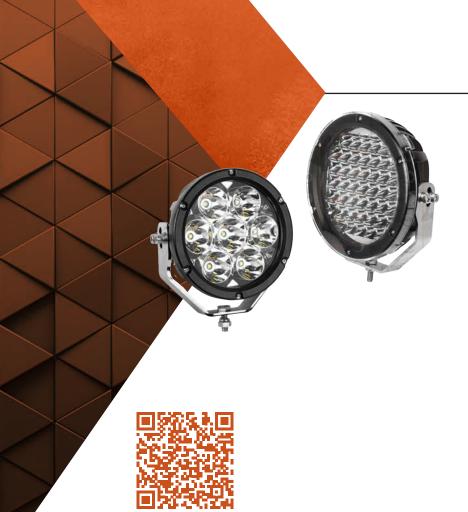

## **MAXX SPOTLIGHTS**

Light up your path with Fireblade MAXX Spotlights—crafted for ultimate brightness and durability. Featuring powerful Osram LEDs, tough aluminum housing, and a polycarbonate lens, these spotlights offer exceptional clarity and performance in any environment. With an IP68 rating, they're built to handle the toughest conditions, perfect for off-road vehicles, trucks, and heavy machinery. Upgrade to Fireblade MAXX for reliable, high-performance lighting.

- Compact design
- **Easy installation**
- **High Clarity**
- Stainless Steel Bracket
- **Ultra Clear PC Lens**

| Code                             | ETG-15MF031             | ETG-15MF032             | ETG-15MF033             | ETG-15MF034              |
|----------------------------------|-------------------------|-------------------------|-------------------------|--------------------------|
| Power (W)                        | 25                      | 45                      | 105                     | 160                      |
| Lumens (lm)                      | 2250                    | 4050                    | 9450                    | 14,400                   |
| Dimensions(mm) Including bracket | 70 x 70 x 81            | 128 x 143 x 95          | 178 x 194 x 95          | 220 x 240 x 95           |
| Weight (Kg)                      | 0.5                     | 1.4                     | 2.8                     | 3.5                      |
| Light Source                     | CREE LED                | Oscram 10W + 5W<br>Leds | OSCRFAM 10W<br>+5W LEDS | COB+CREE<br>XBD+CREE XTE |
| Beam Type                        | Flood and Spot Beam     |                         |                         |                          |
| Voltage                          | 9-32V DC                |                         |                         |                          |
| Series                           | 9-32V DC                |                         |                         |                          |
| Housing                          | Aluminium alloy         |                         |                         |                          |
| Body Colour                      | Black rim               |                         |                         |                          |
| Operating Temperature            | -45°C-+85°C             |                         |                         |                          |
| IP Rating                        | IP68                    |                         |                         |                          |
| Lens Construction                | PC Lens                 |                         |                         |                          |
| Bracket                          | Stainless Steel Bracket |                         |                         |                          |
| Lifespan                         | 30,000 hours            |                         |                         |                          |