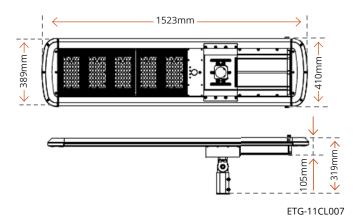

# SPECIFICATIONS

#### SELF-CLEANING STREET/PATHWAY LIGHT

| IP/IK Rating     | IP65 / IK10                                                                                                                     |
|------------------|---------------------------------------------------------------------------------------------------------------------------------|
| Charging Time    | 10 hours                                                                                                                        |
| Lighting Days    | 7 days autonomy                                                                                                                 |
| Discharging Temp | -20°C ~ 60°c                                                                                                                    |
| Charging Temp    | -20°C ~ 45°c                                                                                                                    |
| Light Switching  | 80lux $\leq$ illumination $\leq$ 120lux : <b>stop lighting</b>   20lux $\leq$ illumination $\leq$ 40lux : <b>start lighting</b> |
| Light Modes      | 30% Until triggered, 100% until no further motion is detected                                                                   |
| Beam Angle       | 155°×60°                                                                                                                        |
| CCT (K)          | 4000 Ra 70+                                                                                                                     |
| Body             | Aluminium alloy + pc                                                                                                            |
| Warranty         | 3 years                                                                                                                         |
| Accesories       | Swivel Pole                                                                                                                     |
|                  | 7.5 Metre Standard Pole                                                                                                         |
|                  | 1400 x 1400 x 500mm Concrete Base                                                                                               |