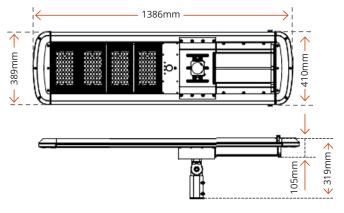

# SPECIFICATIONS

#### SELF-CLEANING STREET/PATHWAY LIGHT

| IP/IK Rating     | IP65 / IK10                                                                                                                     |
|------------------|---------------------------------------------------------------------------------------------------------------------------------|
| Charging Time    | 10 hours                                                                                                                        |
| Lighting Days    | 7 days autonomy                                                                                                                 |
| Discharging Temp | -20°C ~ 60°c                                                                                                                    |
| Charging Temp    | -20°C ~ 45°c                                                                                                                    |
| Light Switching  | 80lux $\leq$ illumination $\leq$ 120lux : <b>stop lighting</b>   20lux $\leq$ illumination $\leq$ 40lux : <b>start lighting</b> |
| Light Modes      | 30% Until triggered, 100% until no further motion is detected                                                                   |
| Beam Angle       | 155°×60°                                                                                                                        |
| CCT (K)          | 4000 Ra 70+                                                                                                                     |
| Body             | Aluminium alloy + pc                                                                                                            |
| Warranty         | 3 years                                                                                                                         |
| Accesories       | Swivel Pole                                                                                                                     |
|                  | 7.5 Metre Standard Pole                                                                                                         |
|                  | 1400 x 1400 x 500mm Concrete Base                                                                                               |