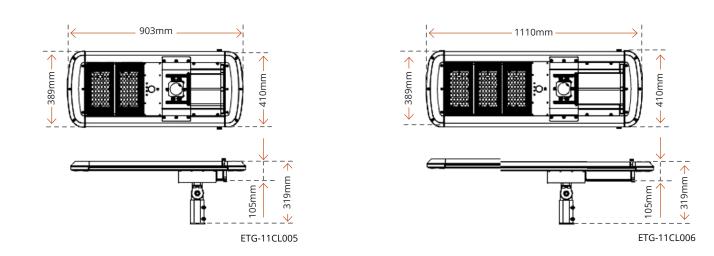

# SPECIFICATIONS

#### SELF-CLEANING STREET/PATHWAY LIGHT

| IP/IK Rating     | IP65 / IK10                                                                                                                     |
|------------------|---------------------------------------------------------------------------------------------------------------------------------|
| Charging Time    | 10 hours                                                                                                                        |
| Lighting Days    | 7 days autonomy                                                                                                                 |
| Discharging Temp | -20°C ~ 60°c                                                                                                                    |
| Charging Temp    | -20°C ~ 45°c                                                                                                                    |
| Light Switching  | 80lux $\leq$ illumination $\leq$ 120lux : <b>stop lighting</b>   20lux $\leq$ illumination $\leq$ 40lux : <b>start lighting</b> |
| Light Modes      | 30% Until triggered, 100% until no further motion is detected                                                                   |
| Beam Angle       | 155°×60°                                                                                                                        |
| CCT (K)          | 4000 Ra 70+                                                                                                                     |
| Body             | Aluminium alloy + pc                                                                                                            |
| Warranty         | 3 years                                                                                                                         |
| Accesories       | Swivel Pole                                                                                                                     |
|                  | 7.5 Metre Standard Pole                                                                                                         |
|                  | 1400 x 1400 x 500mm Concrete Base                                                                                               |