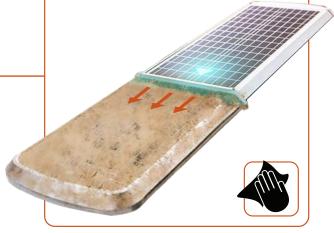

ains maximum solar panel effectiveness by preventing dust and grime accumulation. It's slimline design makes it an excellent, low-maintenance choice for street and solar pathway lighting.

The Solar Pro Pathway Self-Cleaning Solar Street Light also incorporates high lux output LED's and intelligent lighting modes, ensuring energy efficiency and longevity.

7-10 Night Lighting, Even Through Rainy or Cloudy Weather

All-In-One Solar Lighting – Modern, Streamlined Design

- The Automatic Dust Sweeping Function Keeps Panels Working at Optimal Efficiency
- Intelligent Day/Night Sensors and Lighting Modes (100% 5 Hr + 20% Till Dawn)
  - IP65 Dust and Waterproof

Robust Aluminium Alloy and Polycarbonate Materials

ILLUMINATING BETTER ENVIRONMENTS

### SELF CLEANING BLADE TO KEEP PANEL DUST-FREE







# SPECIFICATIONS

#### SELF-CLEANING STREET/PATHWAY LIGHT

| IP/IK Rating     | IP65 / IK10                                                                                                                     |
|------------------|---------------------------------------------------------------------------------------------------------------------------------|
| Charging Time    | 10 hours                                                                                                                        |
| Lighting Days    | 7 days autonomy                                                                                                                 |
| Discharging Temp | -20°C ~ 60°c