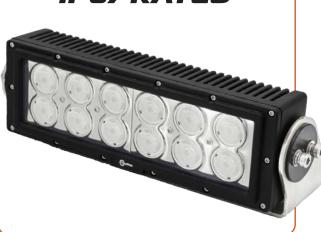

## WORK MASTER HEAVY DUTY LIGHT BAR 120W

| Code                        | ETG-15WE016         |
|-----------------------------|---------------------|
| Beam                        | Wide Flood          |
| Power (W)                   | 120                 |
| LED Source                  | 12 × 10W Cree LEDs  |
| Lumens (lm)                 | 7191                |
| Voltage                     | 12V-48V DC          |
| Current Draw                | 10A@12V   5A@24V    |
| Operating Temp              | -40°C to +80°C      |
| Colour Temperature          | 6000К               |
| IP Rating                   | IP67                |
| Connector Type              | Deutsch DT 2 Pin    |
| Housing                     | Diecast Aluminium   |
| Lens                        | Polycarbonate       |
| Weight (kg)                 | 4.15                |
| Dimension with Bracket (mm) | 355 x 120 x 97      |
| Bracket                     | 304 Stainless Steel |
| Lifespan                    | 30,000 Hours        |
| Warranty                    | 2 Years             |
| Life span                   | 50,000 hrs          |
| Warranty                    | 3 Years             |