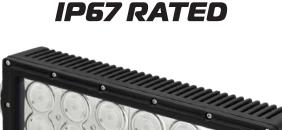

## WORK MASTER HEAVY DUTY LIGHT BAR 120W

| Code                        | ETG-15WE016         |
|-----------------------------|---------------------|
| Beam                        | Wide Flood          |
| Power (W)                   | 120                 |
| LED Source                  | 12 × 10W Cree LEDs  |
| Lumens (lm)                 | 7191                |
| Voltage                     | 12V-48V DC          |
| Current Draw                | 10A@12V   5A@24V    |
| Operating Temp              | -40°C to +80°C      |
| Colour Temperature          | 6000К               |
| IP Rating                   | IP67                |
| Connector Type              | Deutsch DT 2 Pin    |
| Housing                     | Diecast Aluminium   |
| Lens                        | Polycarbonate       |
| Weight (kg)                 | 4.15                |
| Dimension with Bracket (mm) | 355 x 120 x 97      |
| Bracket                     | 304 Stainless Steel |
| Lifespan                    | 30,000 Hours        |
| Warranty                    | 2 Years             |
| Life span                   | 50,000 hrs          |
| Warranty                    | 3 Years             |