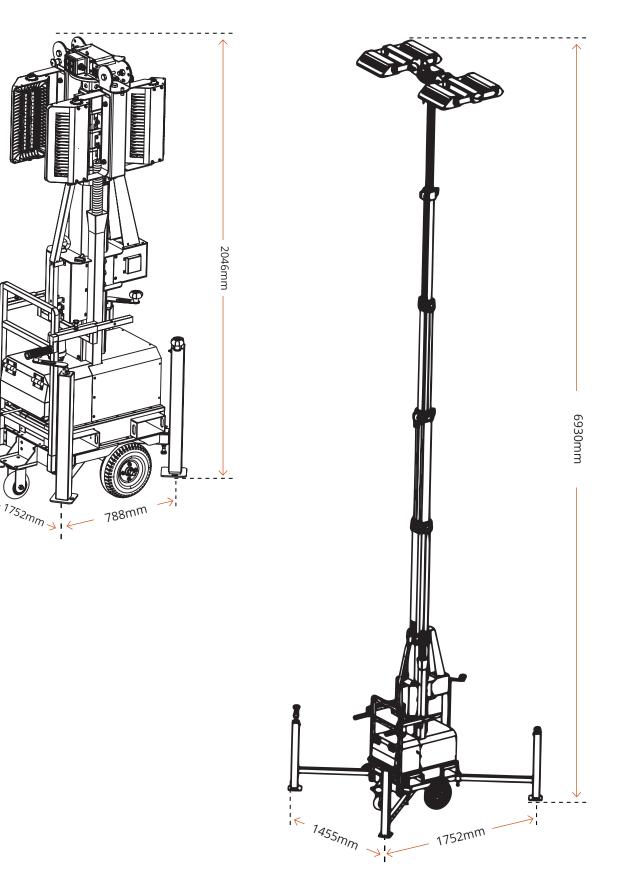

## DIMENSIONS

ATLAS COMPACT LIGHT TOWER

| Model                         | ETG-13AT007                                   |
|-------------------------------|-----------------------------------------------|
| Illuminated Surface           | 4296 m2                                       |
| System Power                  | 1,200W                                        |
| Luminous Flux                 | 168,000 lm                                    |
| Lumen/W                       | 140                                           |
| Colour Temperature (CCT)      | 5000k                                         |
| Operating Voltage             | 220-240VAC/50Hz                               |
| Power Factor                  | >0.92                                         |
| Electrical Class              | Class 1                                       |
| Protection                    | Over Voltage, Over Temperature, Short Circuit |
| Ambient Operating Temp. Range | 30deg C to +45deg C                           |
| Storage Temp. Range           | -40deg C to +80deg C                          |
| IK Class                      | IK08                                          |
| IP Class                      | IP65 (Lighting) IP54 (chassis)                |
| Noise Emissions               | <5dB(A)                                       |
| Fully Extended Height         | 7.1 METERS                                    |
| Wiring                        | Manual                                        |
| Mast Rotation                 | 340°                                          |
| Mobility                      | Forklift pockets, lifting point, handles      |
| Dimensions (min)              | 788 x 1752 x 2046 mm                          |
| Dimensions (max)              | 1455 x 1752 x 6930 mm                         |
| Housing Finish                | UV stabilised coating                         |
| Weight                        | 217kg                                         |