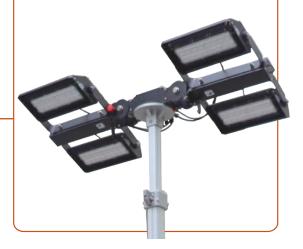

## COMPACT LIGHT TOWER

Atlas is an innovative light tower that outperforms traditional diesel-driven units by offering superior, low-glare illumination with significantly reduced energy consumption and weight. Engineered for efficiency and mobility, Atlas delivers exceptional light coverage in a compact, transportable design.

## REDUCED GLARE

Asymmetrical Lights minimising glare

Drop Prevention System

Minimal Maintenance

1200 watt System

7 meter Mast

ILLUMINATING BETTER ENVIRONMENTS 1300 410 485 | sales@etms.com.au

SPECIFICATIONS